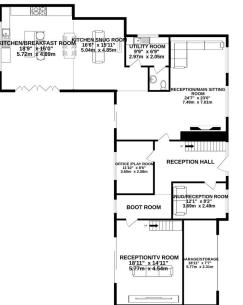

- Renovated by current owners over the last 5 years, with extensive upgrades.
- Spacious ground floor featuring Sunroom, two impressive reception rooms, Home office, Breakfast kitchen, Utility, Boot
- FOMM functional utility room conveniently located off the kitchen for added practicality.
- Expansive rear garden with southeasterly orientation, featuring a fantastic summer house.

JILL 10'6" x 7'4" 3,19m x 2,22 BALCONY 8'11" x 7'11" 2.71m x 2.42m BEDROOM 4 12'0" x 8'11" 3 65m x 2 71n BEDROOM 145" x 7'4" BATHROOM 9'0" x 7'4" 2.74m x 2.23n 7'4" x 5'7"

1ST FLOOR

Nestled within the serene landscape of Earlswood, this exquisite luxury property on Springbrook Lane presents a rare opportunity to embrace refined countryside living. Surrounded by the tranquility of rolling countryside and the iconic Earlswood Lakes, this five-bedroom detached residence has been meticulously crafted and cherished by its current owners for the past nine years.